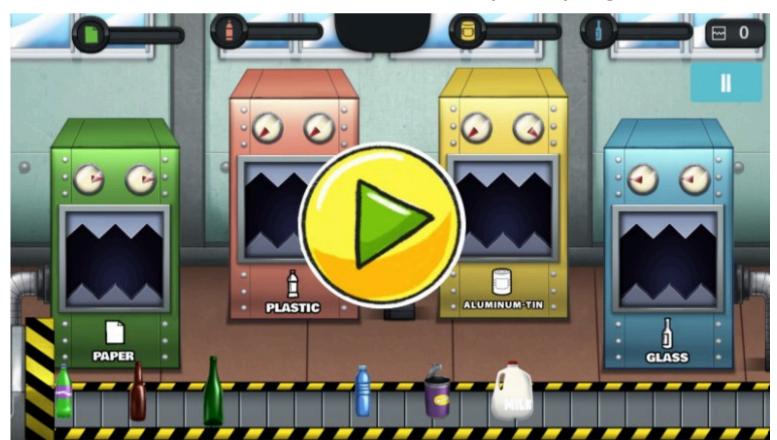

https://bit.ly/4h0zwtl

Metro Waste Authority created Recycling Rumble to educate about our recycling guidelines. Pay attention to the materials that are accepted in each of the baling machines, as these are the materials we want to see in your recycling carts!